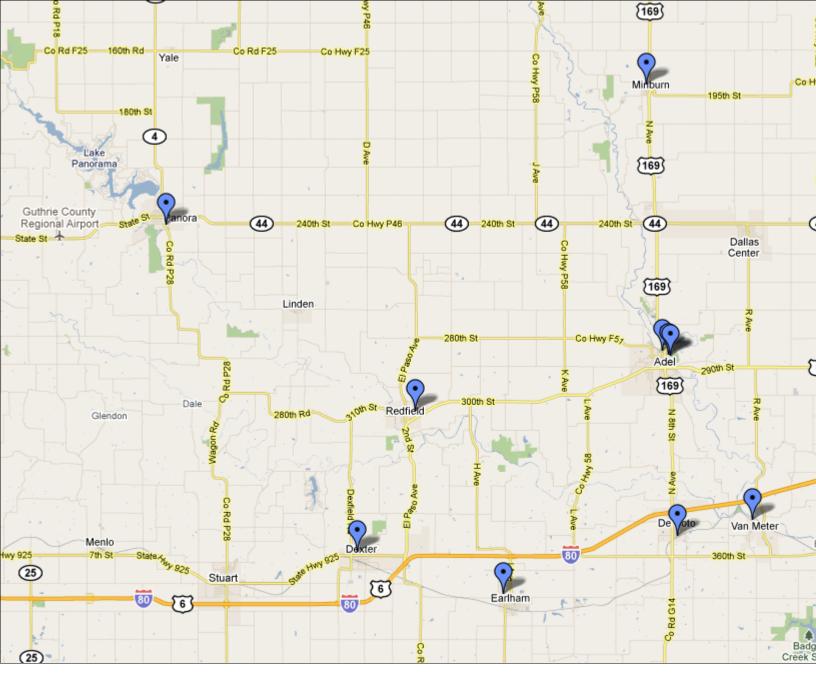

#### Adel South

From Hwy 169/Nile Kinnick, turn East on Rapids St. Take a left at the T intersection and the field is directly ahead.

# Adel West

From Hwy 169/Nile Kinnick, turn West on Grove St. Take your first right on N. 9th Street. Located in NE corner.

#### DeSoto

From Hwy 169/Guthrie St, turn East on Elm St. Go two blocks and turn right on Dallas St. This will take you directly into the park.

## • Earlham

From I Ave/N. Chestnut Ave, turn West on N. 6th Street. Parking on the West end of the football field. Fields are located North of the parking lot.

## Minburn

From 169, turn West on North Street. The filed is located on the West side of the school.

# Van Meter

From I80, take R Ave South to Casey's. Follow the gravel road behind Casey's West. Fields will be first two on the right.